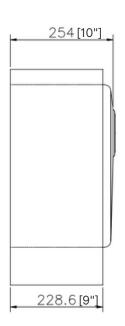

### **Technical Information**

All product dimensions are nominal

Exterior Measurements: 33" x 21" x 10"

Left Bowl: 12" x 16" x 10"

Right Bowl: 17" x 16" x 10"

Bowl Configuration: Double