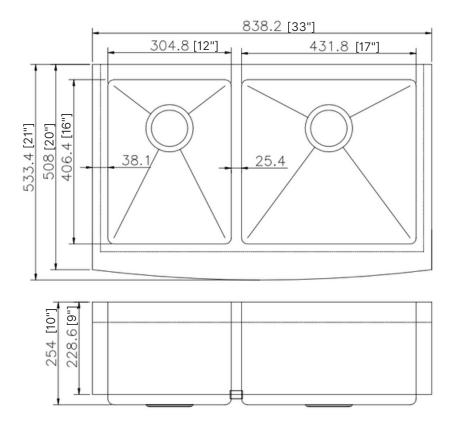

### **Technical Information**

All product dimensions are nominal

Exterior Measurements: 33" x 21" x 10"

Left Bowl: 12" x 16" x 10"

Right Bowl: 17" x 16" x 10"

Bowl Configuration: Double